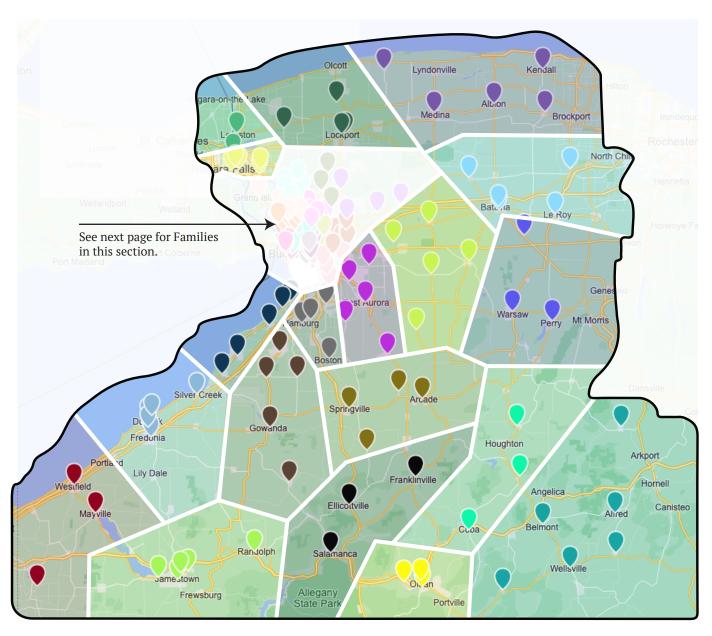

## Family of Parishes Map

This is for illustrative purposes only and does not define accurate boundary lines for family of parishes