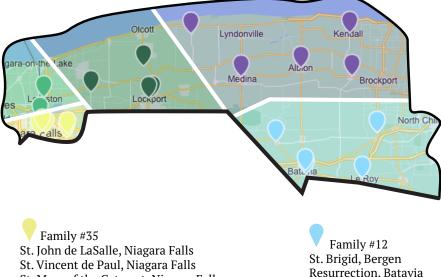

## Family of Parishes Map

This is for illustrative purposes only and does not define accurate boundary lines for family of parishes

St. John de LaSalle, Niagara Falls St. Vincent de Paul, Niagara Falls St. Mary of the Cataract, Niagara Falls Divine Mercy, Niagara Falls Holy Family of Jesus Mary and Joseph, Niagara Falls Family #12 St. Brigid, Bergen Resurrection, Batavia Ascension, Batavia Our Lady of Mercy, LeRoy St. Padre Pio, Oakfield Family #10 St. John the Baptist, Lockport All Saints, Lockport Immaculate Conception, Ransomville St. Brendan on the Lake, Newfane

Family #11 Our Lady of the Lake, Barker St. Mary, Holley St. Mark, Kendell Holy Family, Albion Holy Trinity, Medina

Family #34 S. Raphael, Niagara Falls St. Peter, Lewiston

Family #15 Our Lady of Peace, Clarence St. Teresa of Avila, Akron Nativity of the Blessed Virgin Mary, Williamsville St. Mary, Swormville