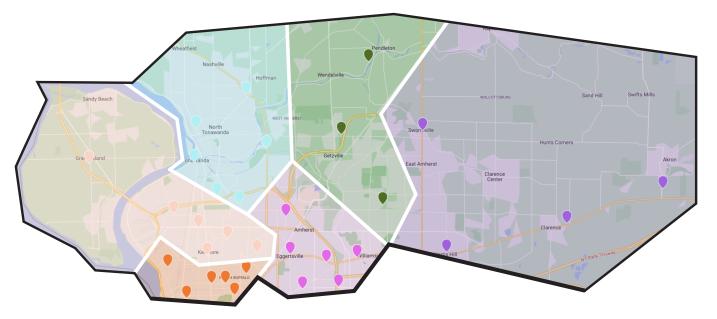

Family #16 St. Leo the Great, Amherst St. Benedict, Eggertsville Christ the King, Snyder St. Aloysius Gonzaga, Cheektowaga Infant of Prague, Cheektowaga SS. Peter & Paul, Williamsville Family #17 St. Andrew, Kenmore Blessed Sacrament, Tonawanda St. John the Baptist, Kenmore St. Paul, Kenmore St. Timothy, Tonawanda St. Stephen, Grand Island Family #18 St. Amelia. Tonawanda

- St. Christophor Toppusnd
- St. Christopher, Tonawanda
- St. Francis of Assisi, Tonawanda
- St. Andrew Kim RC Mission, Tonawanda

St. Jude the Apostle, North Tonawanda Our Lady of Czestochowa, North Tonawanda Family #19 St. Pius X, Getzville Good Shepherd, Pendleton St. Gregory the Great, Williamsville