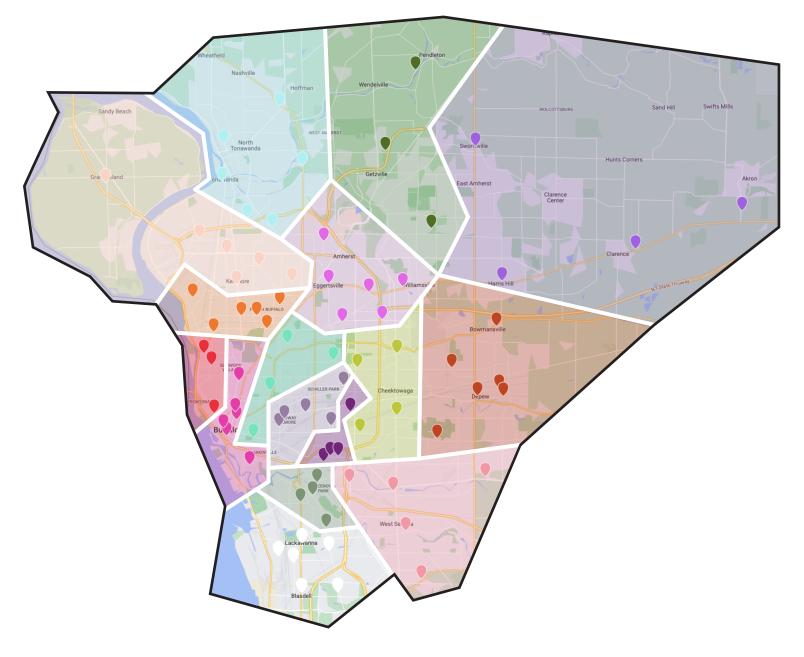

## Family of Parishes Map

This is for illustrative purposes only and does not define accurate boundary lines for family of parishes